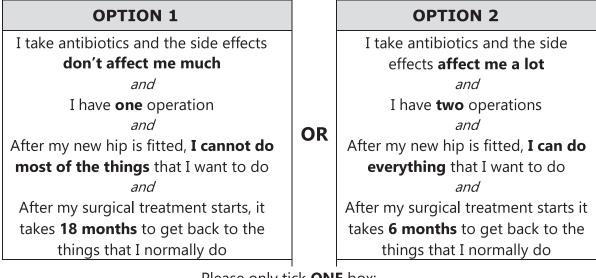

## EXAMPLE – You do not have to answer this question

Imagine this is the first time you are being offered surgery for your infection and you are being asked to choose one of the following surgery options – would you choose "Option 1" or "Option 2"?

Please only tick **ONE** box:

**OPTION 2** 

Imagine this is the first time you are being offered surgery for your infection and you are being asked to choose **one option out of each pair** of the following surgery options...