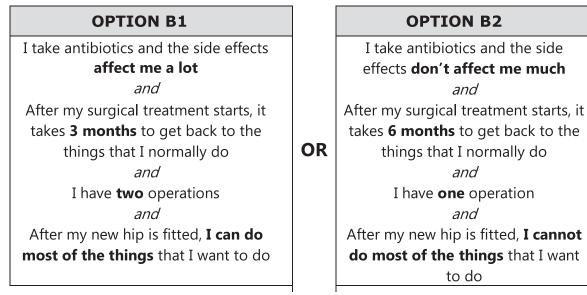

## **OPTION A1**

**OPTION A2** 

**OPTION B2** 

**QUESTION 2:** Would you choose "Option B1" or "Option B2"?

## **OPTION B2**

Please only tick **ONE** box: **OPTION B1** 

and

I have **one** operation

things that I normally do

and

and

After my new hip is fitted, **I cannot** do most of the things that I want to do