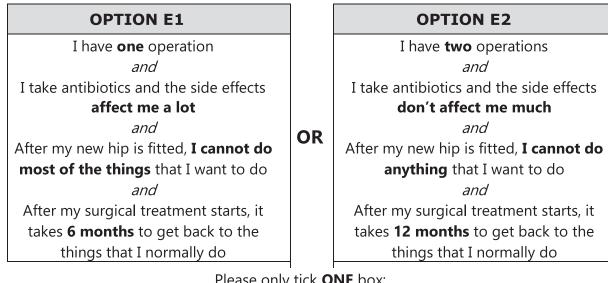

Please only tick **ONE** box:

**OPTION E1** 

**OPTION E2** 

**QUESTION 6:** Would you choose "Option F1" or "Option F2"?

| OPTION F1                                      |  |  |
|------------------------------------------------|--|--|
| I have <b>two</b> operations                   |  |  |
| and                                            |  |  |
| I take antibiotics and the side effects        |  |  |
| don't affect me much                           |  |  |
| and                                            |  |  |
| After my new hip is fitted, <b>I cannot do</b> |  |  |
| <b>anything</b> that I want to do              |  |  |
| and                                            |  |  |
| After my surgical treatment starts, it         |  |  |
| takes <b>6 months</b> to get back to the       |  |  |
| things that I normally do                      |  |  |
|                                                |  |  |