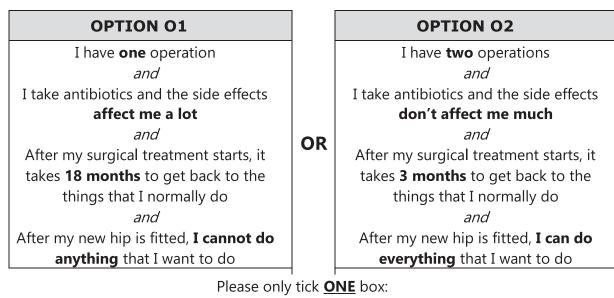

Please only tick **ONE** box:

**OPTION N1** 

**OPTION N2** 

**QUESTION 15:** Would you choose "Option O1" or "Option O2"?

**OPTION 01** 

**OPTION 02** 

**QUESTION 16:** Would you choose "Option P1" or "Option P2"?