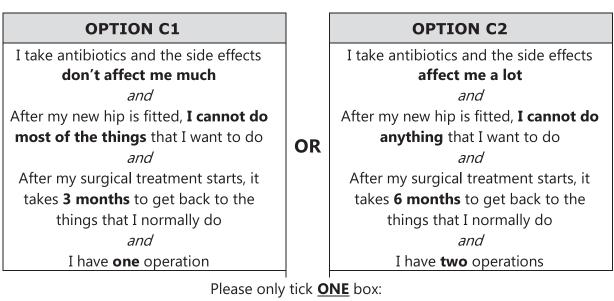

**QUESTION 3:** Would you choose "Option C1" or "Option C2"?

**OPTION C1** 

**OPTION C2** 

**QUESTION 4:** Would you choose "Option D1" or "Option D2"?

Please only tick **ONE** box:

**OPTION D1** 

**OPTION D2** 