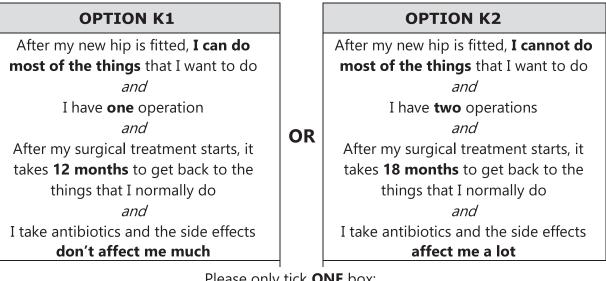

Please only tick **ONE** box:

R

**OPTION J1** 

**OPTION J2** 

**QUESTION 11:** Would you choose "Option K1" or "Option K2"?

Please only tick **ONE** box:

**OPTION K1** 

**OPTION K2** 