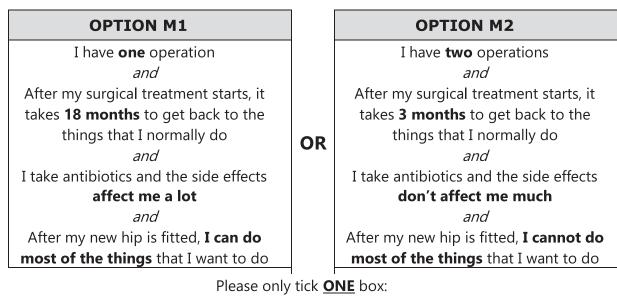

**QUESTION 12:** Would you choose "Option L1" or "Option L2"?

**OPTION L1** 

**OPTION L2** 

QUESTION 13: Would you choose "Option M1" or "Option M2"?

**OPTION M1** 

**OPTION M2** 

**QUESTION 14:** Would you choose "Option N1" or "Option N2"?