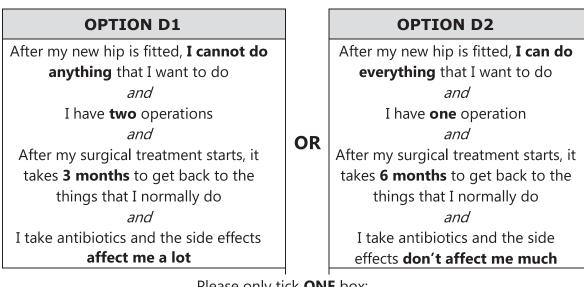

**QUESTION 3:** Would you choose "Option C1" or "Option C2"?

**OPTION C1** 

**OPTION C2** 

**QUESTION 4:** Would you choose "Option D1" or "Option D2"?

Please only tick **ONE** box:

**OPTION D1** 

**OPTION D2** 