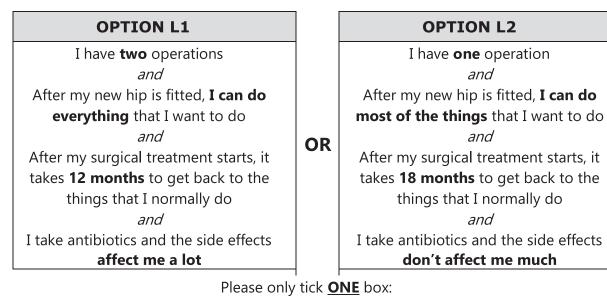

**QUESTION 12:** Would you choose "Option L1" or "Option L2"?

**OPTION L1** 

**OPTION L2** 

QUESTION 13: Would you choose "Option M1" or "Option M2"?

**OPTION M1** 

**OPTION M2** 

**QUESTION 14:** Would you choose "Option N1" or "Option N2"?