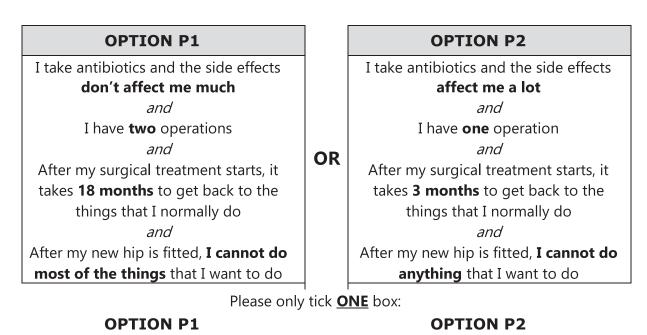

Please only tick **ONE** box:

**OPTION N1** 

**OPTION N2** 

**QUESTION 15:** Would you choose "Option O1" or "Option O2"?

**OPTION 01** 

**OPTION 02** 

**QUESTION 16:** Would you choose "Option P1" or "Option P2"?