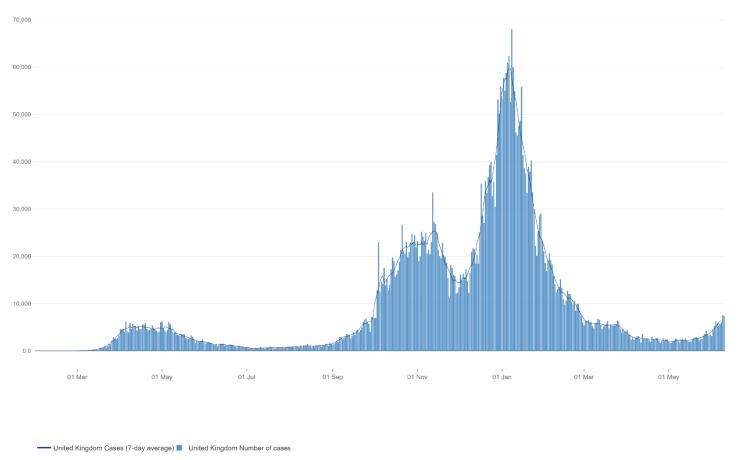

## **Supplementary File 14** Confirmed COVID-19 confirmed cases in UK by date (31/01/2020 to 10/06/2021)]

Notes: Number of people who have had at least one positive COVID-19 test result either lab-reported or lateral flow device (England only), by date reported. Positive rapid lateral flow test results can be confirmed with PCR tests taken within 72 hours. If the PCR test results are negative, these are not reported as cases. People tested positive more than once are only counted once. Graph reproduced with permission under the Open Government Licence v3.0 (https://coronavirus.data.gov.uk/details/cases)