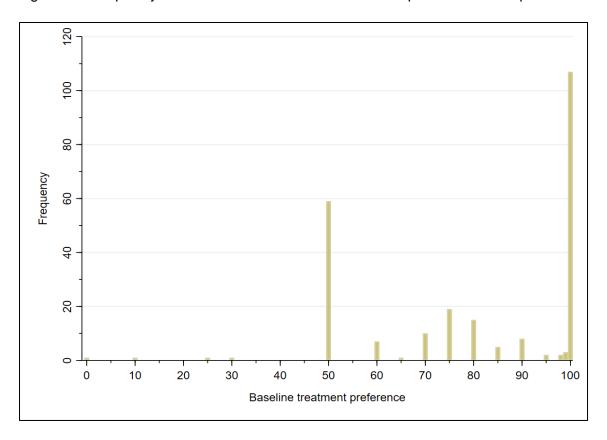

Figure 11: Frequency distribution of the observed teacher reported treatment preference scores

Figure 12: Estimated treatment effects at 6 weeks under various departures from MAR

Figure 13: Estimated treatment effects at 6 months under various departures from MAR