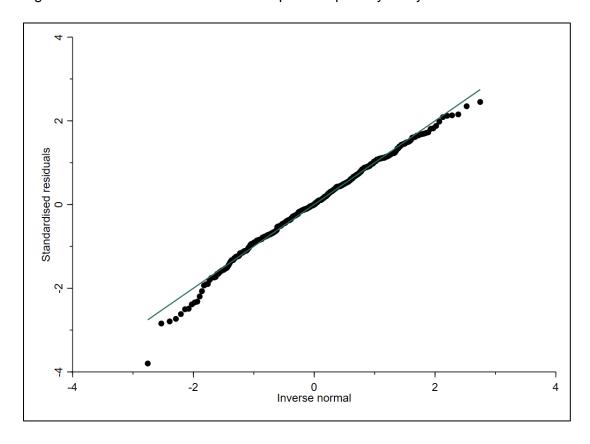

Figure 9: Standardised residuals vs. fitted values from the planned primary analysis model (used to assess the apparent reasonableness of some of the assumptions of the primary analysis undertaken)

Figure 10: Standardised residuals from planned primary analysis model vs inverse normal quantiles