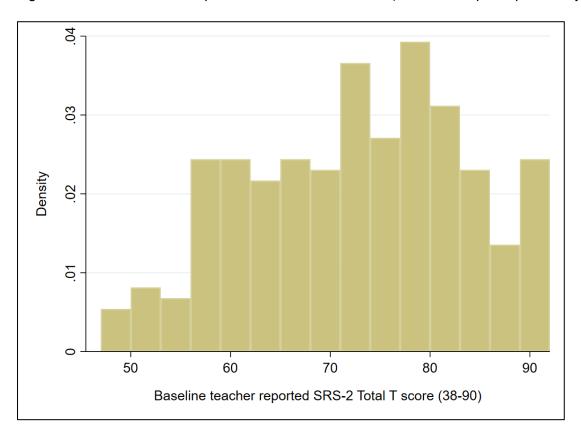

Figure 4: Baseline teacher reported SRS-2 total T-scores (randomised participants only)

Figure 5: Baseline teacher reported SRS-2 total T-scores by allocation

Figure 6: Week 6 teacher reported SRS-2 total T-scores by allocation