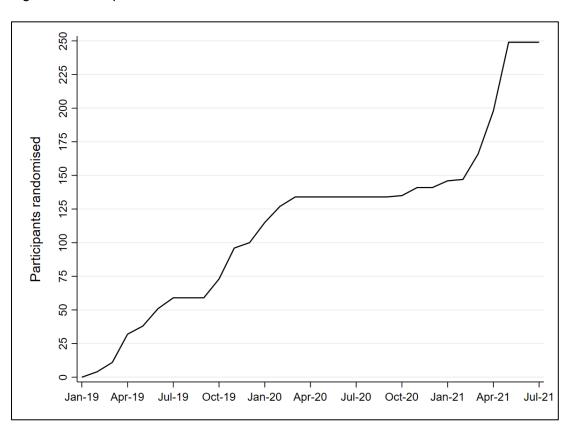

## Supplementary Materials 7: Additional Figures

Figure 1: School cluster recruitment over time

Figure 2: Participant recruitment over time

Figure 3: Baseline teacher reported SRS-2 total raw scores (randomised participants only)