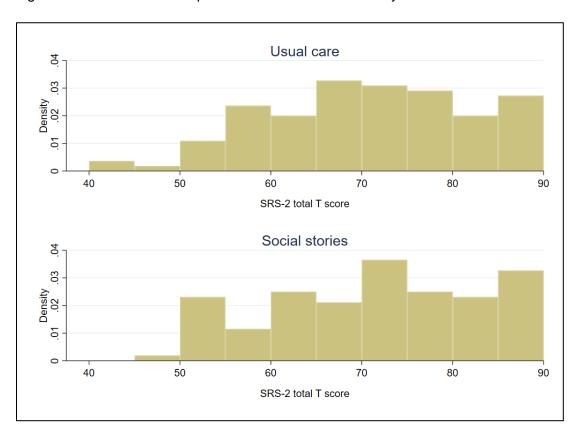

Figure 4: Baseline teacher reported SRS-2 total T-scores (randomised participants only)

Figure 5: Baseline teacher reported SRS-2 total T-scores by allocation

Figure 6: Week 6 teacher reported SRS-2 total T-scores by allocation