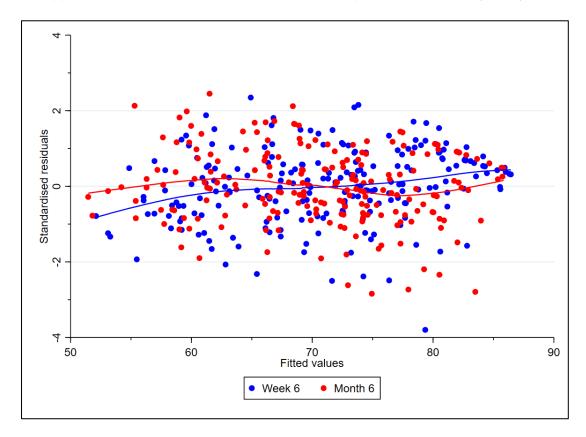

Figure 9: Standardised residuals vs. fitted values from the planned primary analysis model (used to assess the apparent reasonableness of some of the assumptions of the primary analysis undertaken)

Figure 10: Standardised residuals from planned primary analysis model vs inverse normal quantiles