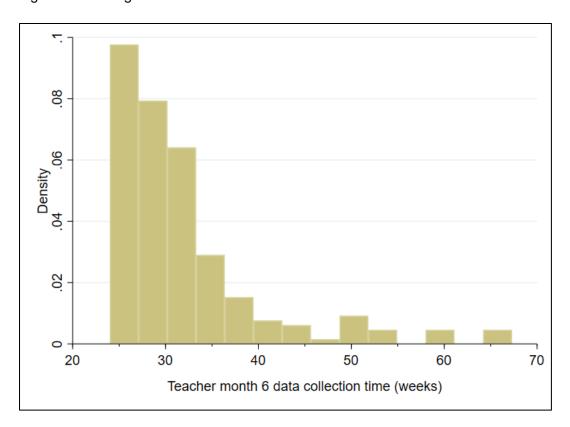

Figure 14: Timing of teacher week 6 data collection

Figure 15: Timing of teacher month 6 data collection

Figure 16: Timing of teacher reported follow-up data collection

Figure 17: Sensitivity analysis: cost-effectiveness plans of Social Stories™ compared with usual care