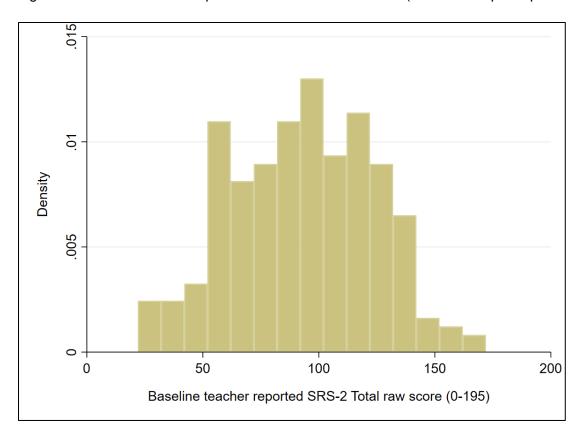

## Supplementary Materials 7: Additional Figures

Figure 1: School cluster recruitment over time

Figure 2: Participant recruitment over time

Figure 3: Baseline teacher reported SRS-2 total raw scores (randomised participants only)