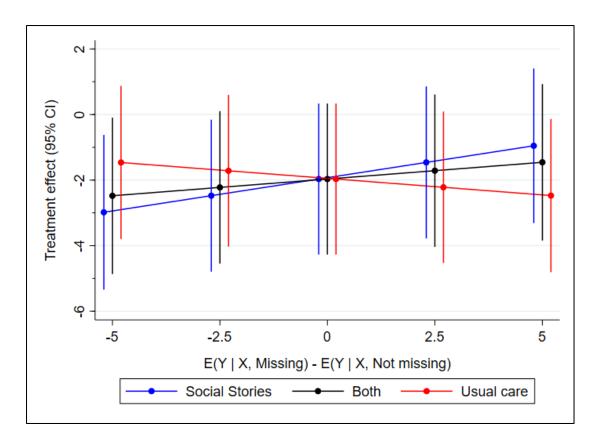

Figure 11: Frequency distribution of the observed teacher reported treatment preference scores

Figure 12: Estimated treatment effects at 6 weeks under various departures from MAR

Figure 13: Estimated treatment effects at 6 months under various departures from MAR