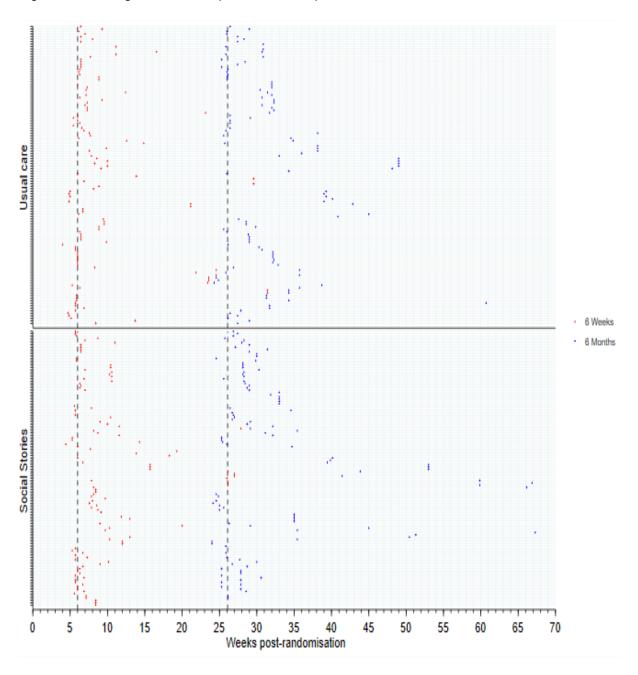

Figure 14: Timing of teacher week 6 data collection

Figure 15: Timing of teacher month 6 data collection

Figure 16: Timing of teacher reported follow-up data collection

Figure 17: Sensitivity analysis: cost-effectiveness plans of Social Stories™ compared with usual care