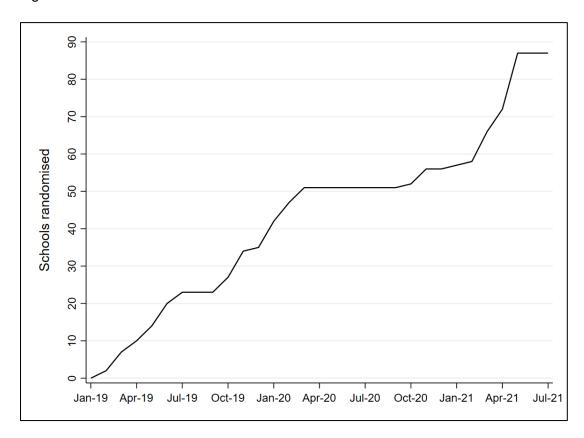

## Supplementary Materials 7: Additional Figures

Figure 1: School cluster recruitment over time

Figure 2: Participant recruitment over time

Figure 3: Baseline teacher reported SRS-2 total raw scores (randomised participants only)