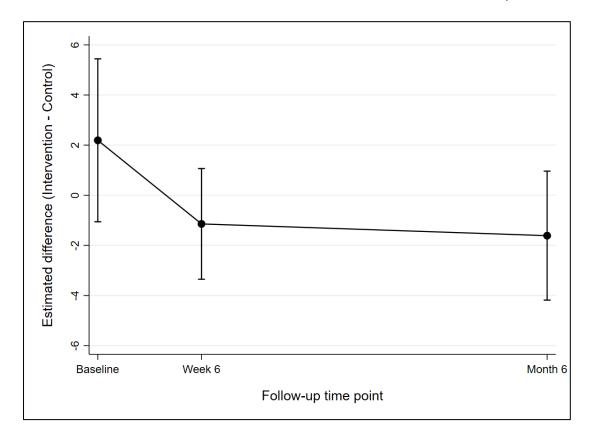

Figure 7: Month 6 teacher reported SRS-2 total T-cores (primary endpoint) by allocation

Figure 8: Point estimates and two-sided 95% CIs for the difference (Intervention – Control) in expected teacher reported SRS-2 total T-score (lower values indicate benefit from Social Stories™). Baseline estimates were obtained from a mixed effect model with fixed effects for allocation and the main effects of the randomisation stratification factors and a school cluster random intercept.