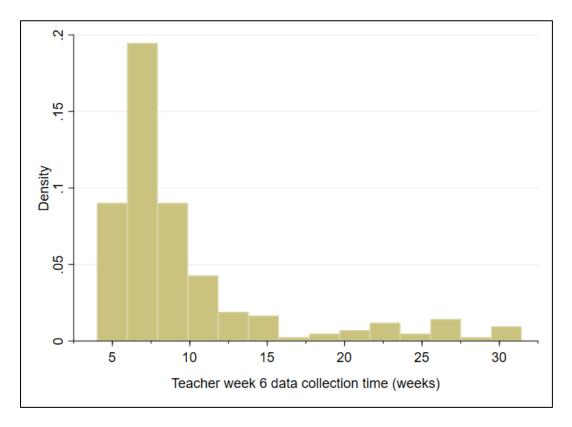

Figure 14: Timing of teacher week 6 data collection

Figure 15: Timing of teacher month 6 data collection

Figure 16: Timing of teacher reported follow-up data collection

Figure 17: Sensitivity analysis: cost-effectiveness plans of Social Stories™ compared with usual care