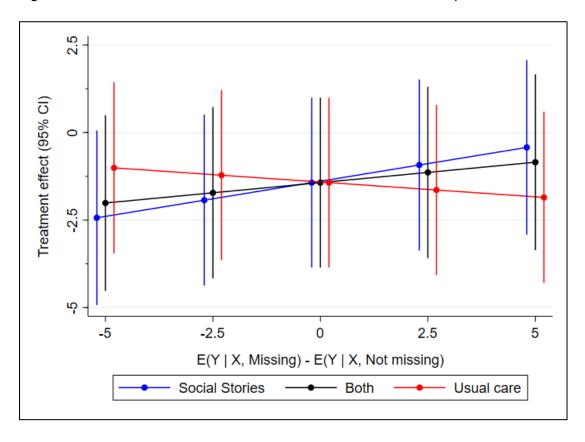

Figure 11: Frequency distribution of the observed teacher reported treatment preference scores

Figure 12: Estimated treatment effects at 6 weeks under various departures from MAR

Figure 13: Estimated treatment effects at 6 months under various departures from MAR