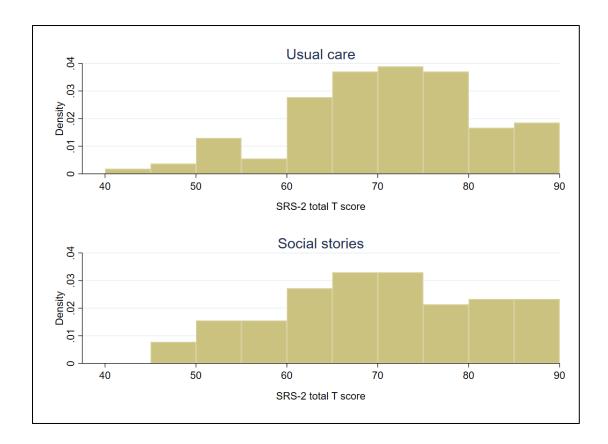

Figure 7: Month 6 teacher reported SRS-2 total T-cores (primary endpoint) by allocation

Figure 8: Point estimates and two-sided 95% CIs for the difference (Intervention – Control) in expected teacher reported SRS-2 total T-score (lower values indicate benefit from Social Stories™). Baseline estimates were obtained from a mixed effect model with fixed effects for allocation and the main effects of the randomisation stratification factors and a school cluster random intercept.