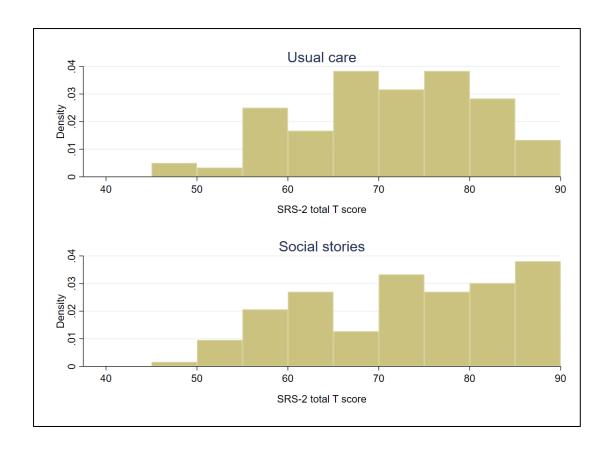

Figure 4: Baseline teacher reported SRS-2 total T-scores (randomised participants only)

Figure 5: Baseline teacher reported SRS-2 total T-scores by allocation

Figure 6: Week 6 teacher reported SRS-2 total T-scores by allocation