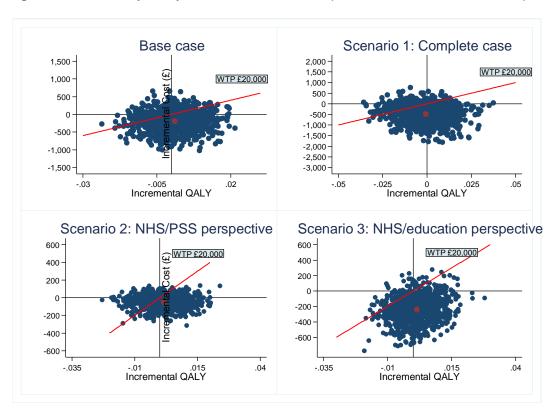

Figure 14: Timing of teacher week 6 data collection

Figure 15: Timing of teacher month 6 data collection

Figure 16: Timing of teacher reported follow-up data collection

Figure 17: Sensitivity analysis: cost-effectiveness plans of Social Stories™ compared with usual care