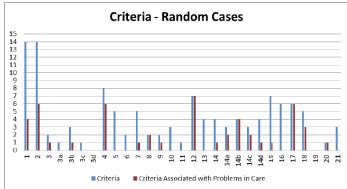

## Analysis of Random Cases Jan 2014 – March 2015

#### Criteria:

- Unplanned admission within 30 days prior to 1. index admission as a result of any healthcare management
- 2. Unplanned admission to any hospital within 30 days post this discharge
- 3. Hospital-incurred accident or injury a) Pressure ulcer b) Fall
  - c) Equipment related accident of injury
  - d) Other not covered above
    - Adverse drug reaction, side effect or drug error
- 4. Unplanned transfer from general care to intensive 5. care/higher dependency
- 6. Unplanned transfer to another acute care hospital
- Unplanned return to theatre in this admission 7.
- 8. Unplanned removal, injury or repair of organ or structure during surgery, invasive procedure or vaginal delivery
- 9. Other patient complications to include MI, DVT, CVA
- 10. Development of neurological deficit not present on admission
- Unexpected death or referral to coroner 11.
- 12 Inappropriate discharge home, inadequate discharge plan
- 13. Cardiac, respiratory arrest
- 14. Hospital Acquired Infection a) Wound infection b) Hospital Acquired Pneumonia c) Sepsis
  - d) Other
- 15. Patient/family dissatisfaction with care received documented in the medical record and or evidence of complaint lodged
- 16. Delays in or cancellation of treatment
- 17. Evidence of inappropriate decision making regarding the treatment or intervention the patient received
- 18. Problems relating to communication
- 19. Problems relating to documentation
- Missed, delayed or incorrect diagnosis 20.
- 21. Any other undesirable outcomes not covered by any other criteria