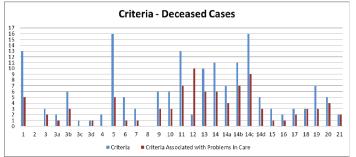

### Analysis of Deceased Cases Jan 2014 - Dec 2014

#### Criteria:

- Unplanned admission within 30 days prior to 1. index admission as a result of any healthcare management
- 2. Unplanned admission to any hospital within 30 days post this discharge
- 3. Hospital-incurred accident or injury a) Pressure ulcer b) Fall
  - c) Equipment related accident of injury
  - d) Other not covered above
    - Adverse drug reaction, side effect or drug error
- 4. Unplanned transfer from general care to intensive 5. care/higher dependency
- 6. Unplanned transfer to another acute care hospital
- Unplanned return to theatre in this admission 7.
- 8. Unplanned removal, injury or repair of organ or structure during surgery, invasive procedure or vaginal delivery
- 9. Other patient complications to include MI, DVT, CVA
- 10. Development of neurological deficit not present on admission
- Unexpected death or referral to coroner 11.
- 12 Inappropriate discharge home, inadequate discharge plan
- 13. Cardiac, respiratory arrest
- 14. Hospital Acquired Infection a) Wound infection b) Hospital Acquired Pneumonia c) Sepsis
  - d) Other
- 15. Patient/family dissatisfaction with care received documented in the medical record and or evidence of complaint lodged
- 16. Delays in or cancellation of treatment
- 17. Evidence of inappropriate decision making regarding the treatment or intervention the patient received
- 18. Problems relating to communication
- 19. Problems relating to documentation
- Missed, delayed or incorrect diagnosis 20.
- 21. Any other undesirable outcomes not covered by any other criteria