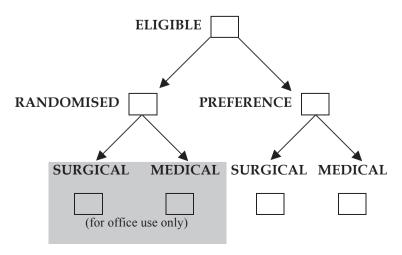

#### **ELIGIBILITY**

Please mark relevant box as to whether participant has chosen to be randomised OR has declined and has opted for the preference arm.

Please put an X in the relevant boxes