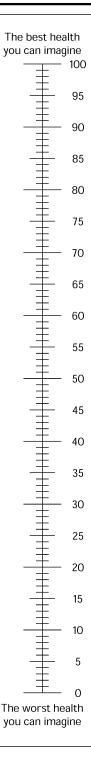

## Section A: Describing your own health today (EQ-5D)

- We would like to know how good or bad your health is TODAY.
- This scale is numbered from 0 to 100
- 100 means the <u>best</u> health you can imagine.
   0 means the <u>worst</u> health you can imagine.
- Mark an X on the scale to indicate how your health is TODAY.
- Now, please write the number you marked on the scale in the box below.

YOUR HEALTH TODAY =