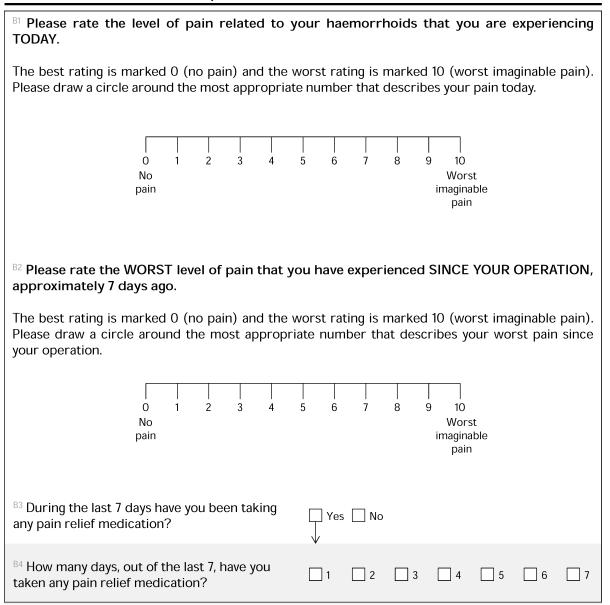

## Section B: Your level of pain

| Thank you very much for being part of the HubBLe study and for your time and patience in filling in this questionnaire.                                                                                               |  |  |
|-----------------------------------------------------------------------------------------------------------------------------------------------------------------------------------------------------------------------|--|--|
|                                                                                                                                                                                                                       |  |  |
| The information you have given us will be extremely useful in helping us to inform patients and doctors about haemorrhoid surgery in the future.  It will be treated with the strictest confidence and kept securely. |  |  |
|                                                                                                                                                                                                                       |  |  |
|                                                                                                                                                                                                                       |  |  |
|                                                                                                                                                                                                                       |  |  |
|                                                                                                                                                                                                                       |  |  |
|                                                                                                                                                                                                                       |  |  |
|                                                                                                                                                                                                                       |  |  |
|                                                                                                                                                                                                                       |  |  |
|                                                                                                                                                                                                                       |  |  |
|                                                                                                                                                                                                                       |  |  |
|                                                                                                                                                                                                                       |  |  |
|                                                                                                                                                                                                                       |  |  |
|                                                                                                                                                                                                                       |  |  |
|                                                                                                                                                                                                                       |  |  |
|                                                                                                                                                                                                                       |  |  |