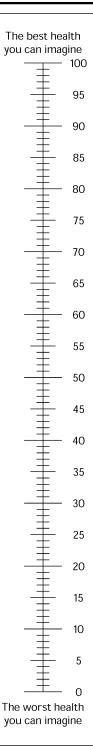

### Section A: Describing your own health today (EQ-5D)

- We would like to know how good or bad your health is TODAY.
- This scale is numbered from 0 to 100
- 100 means the <u>best</u> health you can imagine.
   0 means the <u>worst</u> health you can imagine.
- Mark an X on the scale to indicate how your health is TODAY.
- Now, please write the number you marked on the scale in the box below.

YOUR HEALTH TODAY =