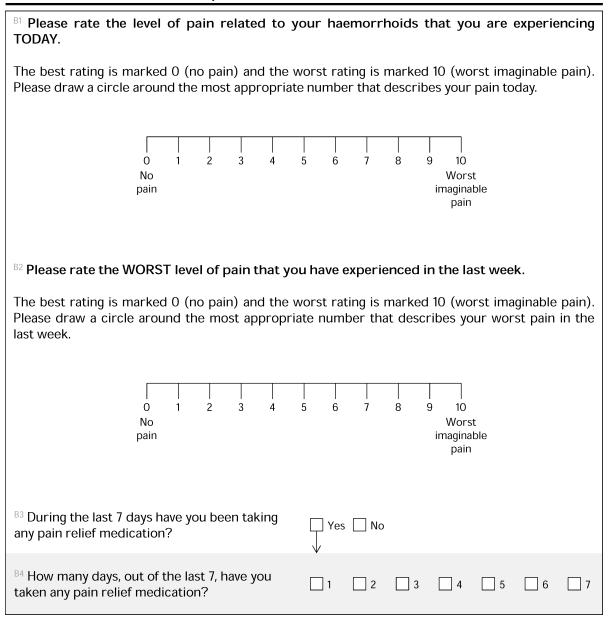

| n severely anxious or depressed                                    |   |  |  |  |
| - I an                                                                                                                       | n extremely anxious or depressed                                   |   |  |  |  |



### Section A: Describing your own health today (EQ-5D)

- We would like to know how good or bad your health is TODAY.
- This scale is numbered from 0 to 100
- 100 means the <u>best</u> health you can imagine.
   0 means the <u>worst</u> health you can imagine.
- Mark an X on the scale to indicate how your health is TODAY.
- Now, please write the number you marked on the scale in the box below.

YOUR HEALTH TODAY =





#### Section B: Your level of pain





### Section C: Assessment of faecal (stool) incontinence

| Please tick the box which best describes your symptoms during the past four weeks: