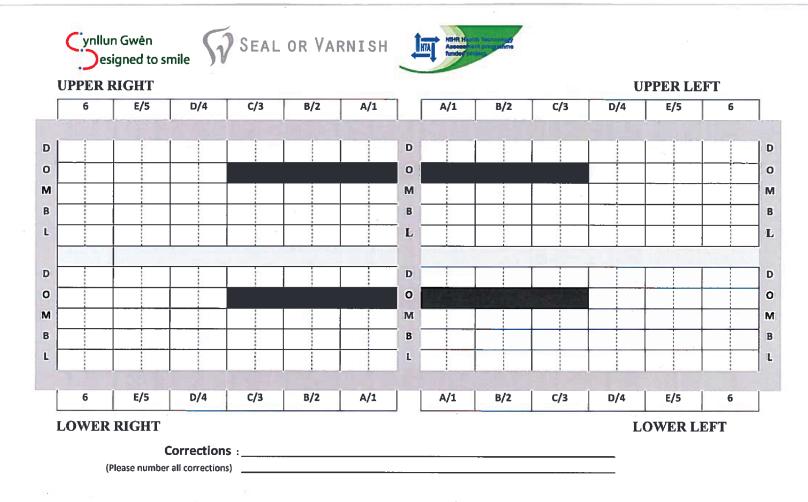

Now complete the Hypoplasia Record for the first permanent molars only

C02 Caries Re-examination Form Version 2.6 06/03/2013

## First Permanent Molar Hypoplasia Record

| UPPER RIGHT                                                                                                                                                   |           | UPPI                                                                                                                                                          | ER LEFT |
|---------------------------------------------------------------------------------------------------------------------------------------------------------------|-----------|---------------------------------------------------------------------------------------------------------------------------------------------------------------|---------|
| 8.Hypoplasia status (tick one)<br>normal (tooth in trial)<br>demarked opacity (tooth in trial)<br>post eruptive breakdown (excluded)<br>tooth missing         |           | 9.Hypoplasia status (tick one)<br>normal (tooth in trial)<br>demarked opacity (tooth in trial)<br>post eruptive breakdown (excluded)<br>tooth missing         |         |
| <b>10.Hypoplasia status (tick one)</b><br>normal (tooth in trial)<br>demarked opacity (tooth in trial)<br>post eruptive breakdown (excluded)<br>tooth missing |           | <b>11.Hypoplasia status (tick one)</b><br>normal (tooth in trial)<br>demarked opacity (tooth in trial)<br>post eruptive breakdown (excluded)<br>tooth missing |         |
| LOWER RIGHT                                                                                                                                                   |           | LOW                                                                                                                                                           | R LEFT  |
| blease sign)                                                                                                                                                  |           |                                                                                                                                                               |         |
| or SEWTU use only                                                                                                                                             |           |                                                                                                                                                               |         |
| eceived:                                                                                                                                                      | ceived by | y: Entered into database:                                                                                                                                     |         |
|                                                                                                                                                               |           |                                                                                                                                                               |         |
|                                                                                                                                                               |           |                                                                                                                                                               |         |
|                                                                                                                                                               |           |                                                                                                                                                               |         |