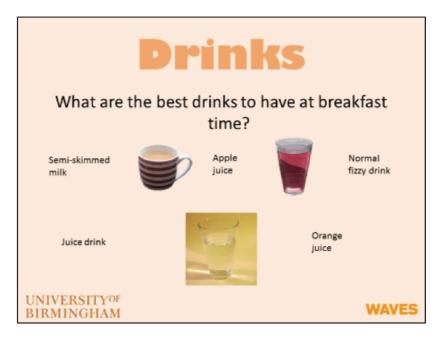

| ACTIVITY                  |                                                            |
|---------------------------|------------------------------------------------------------|
| CIRCLE                    | the drinks that are <u>best</u> to have for<br>breakfast.  |
| CROSS                     | the drinks that are <u>not best</u> to have for breakfast. |
| Write                     | your favourite drink to have for breakfast.                |
| UNIVERSITY®<br>BIRMINGHAM | F WAVES                                                    |