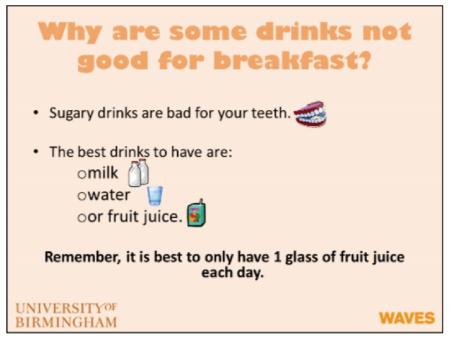

- 1) It is good for children to know that semi-skimmed milk is better for their health. But the main aim is to drink milk for breakfast everyday.
- 2) You can ask who prefers to have his/her milk cold/hot.
- You can suggest to add honey to hot milk if some of children don't like to have plain milk.