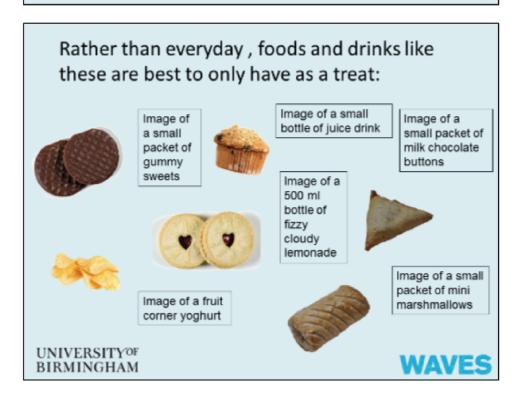

## What are treat foods in a packed lunch?

 We have already learnt, some foods are for everyday and some are better saved for a treat.

Can you think what lunchtime foods would be best as a treat?

UNIVERSITYOF BIRMINGHAM