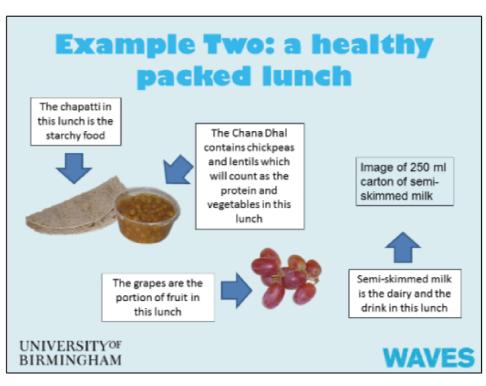

## What is in a healthy packed lunch?

fruit & vegetables

protein - e.g. meat, fish or beans

a starchy food

dairy food or drinks

a drink

UNIVERSITYOF BIRMINGHAM

**WAVES** 