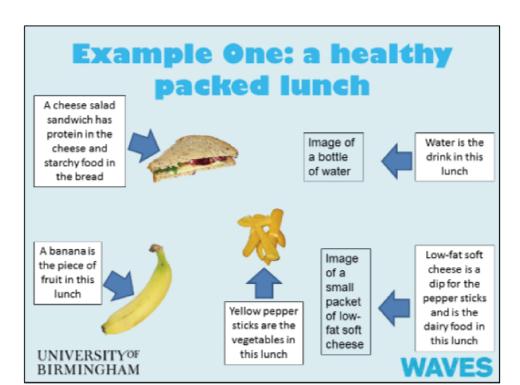

## What is in a healthy packed lunch?

fruit & vegetables

protein - e.g. meat, fish or beans

a starchy food

dairy food or drinks

a drink

UNIVERSITYOF BIRMINGHAM

**WAVES** 