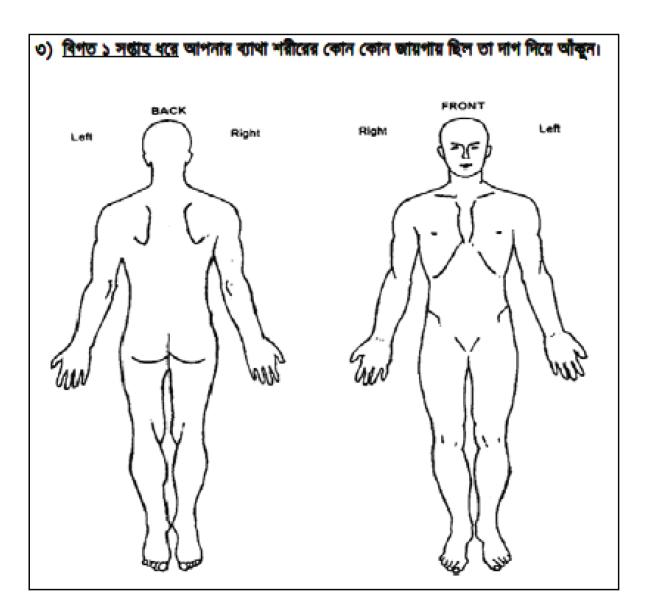

ডাবে বেঁচে আছেন তা সমজে জানাই হচ্ছে এই প্রশ্নমালার মূল লক্ষ্য। প্রশ্নগুলি মন দিয়ে পড়বেন। যদি এই প্রশ্নমালা নিয়ে কোন সমস্যা থাকে, তবে দয়া করে ০২০ ৭৮৮২ ৭০৮৭ নম্বরে ফোন করবেন।

অধ্যায় ১ - আপনার ব্যাথা সম্বন্ধে

| ১) আগনার স | ব্যাথা কতদিন ধ | রে রয়েছে? | (দয়া করে একটি | তে দাপ (-⁄) দিন) |               |          |
|------------|----------------|------------|----------------|------------------|---------------|----------|
| 0 - 6      | १ - ১२         | 3-2        | २-७            | 8 - ¢            | <b>6 - 70</b> | ১০ বছরের |
| মাস        | सम             | বছর        | বছর            | বছর              | ৰছন্ন         | ৰেশি     |
|            |                |            |                |                  |               |          |



#### অধ্যায় ১ - আপনার ব্যাথা সম্বন্ধে ...



## অধ্যায় ২ - জীবনের মান

## আপনার ব্যাথার বর্তমান হাল-অবস্থা অনুযায়ী পর্যাপ্ত ঘরে দাপ (🗸) দিন

| ১) সচলতা (দয় করে একটিতে দাগ (~) দিন) |  |
|---------------------------------------|--|
| আমার চলাব্দেরা করতে কোন সমস্যা হয় না |  |
| আমার চলাবেদা করতে কিছু সমস্যা হয়     |  |
| আমি বিছানায় আবদ্ধ রয়েছি             |  |

| ২) নিজের যত্ন (দয়া করে একটিতে দাগ (~) দিন) |  |
|---------------------------------------------|--|
| আমার নিজের যত্ন নিতে কোন সমস্যা হয় না      |  |
| আমার গোসল বা কাগড় গড়তে কিছু সমস্যা হয়    |  |
| আমি নিচ্ছে কাপড় পড়তে বা গোসল করতে পারি না |  |

| ৩) স্বান্তাবিক কাজ-কর্ম যেমন চাকরি, ব্যাবসা, পড়ালেখা, ঘরের কাজ বা বিনোদন (দরা কা<br>একটিতে দাগ (~) দিন) | র |
|--------------------------------------------------------------------------------------------------------