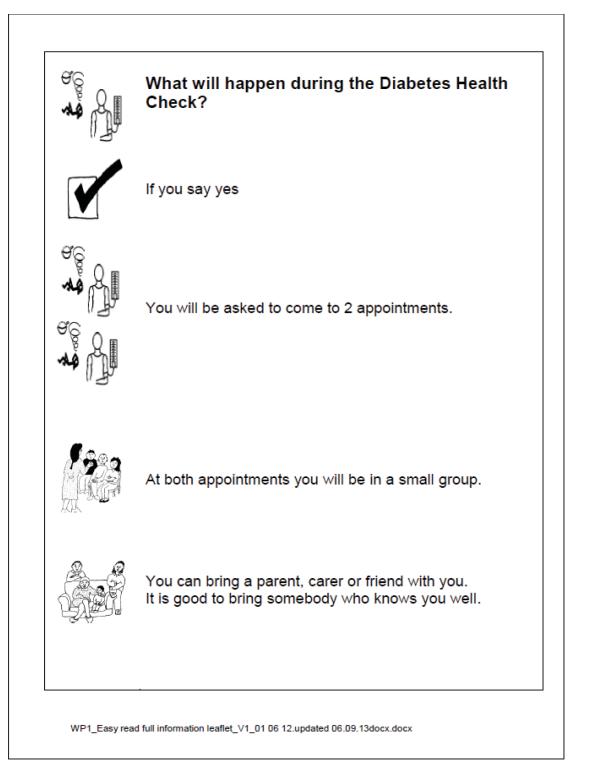

## Why have you been invited?

It is important to keep people healthy.

Some people who have a learning disability find it hard to tell their doctor or nurse when they are poorly.

A Diabetes Health Check will help you find out if you have diabetes.

It is good to know if you have diabetes.

This means your doctor can give you the right treatment to make your health better.

We will give you a copy of the consent form to keep.

It is okay to change your mind.

If you say no to taking part in the research study.

Your rights will not change

• Your health care will not change

We will also measure around your middle and your hips.

We will measure your blood pressure to see how well your heart is working.

We will ask you to come again for appointment 2.

We might ask you to fast.

Fasting means you are not allowed to eat or drink.

You can still have water to drink.

We will also give you some forms with questions on to take away with you and fill in.

Ask a relative, carer or someone you trust to help you with the questions and fill in the forms.