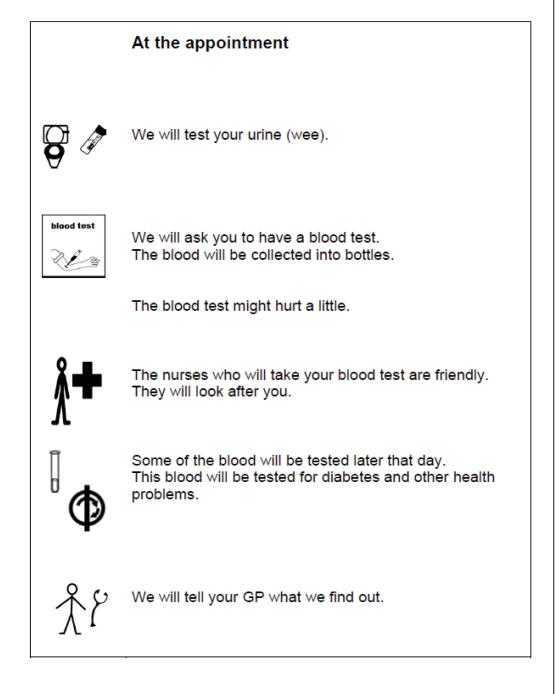

If you say no to taking part in the research study.

Your rights will not change

• Your health care will not change

We will also measure around your middle and your hips.

We will measure your blood pressure to see how well your heart is working.