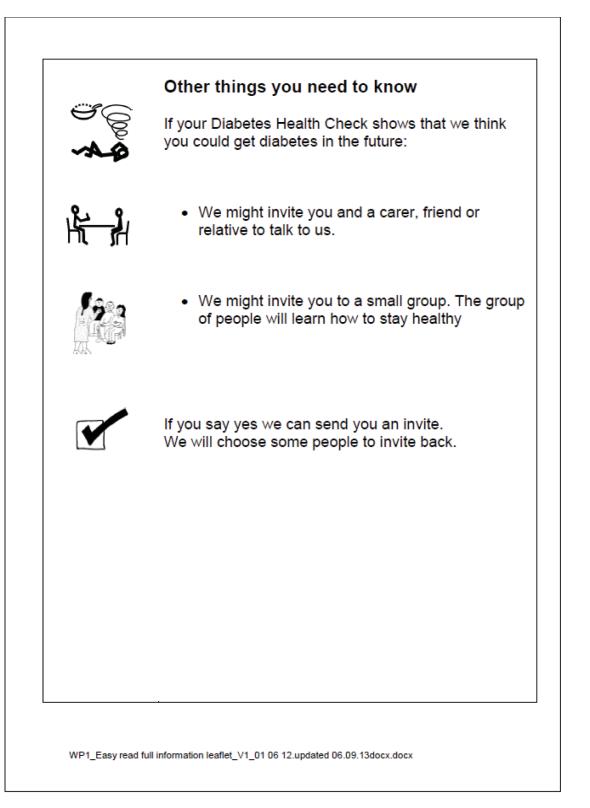

your doctor can give you the right treatment to make your health better.





We will give you a copy of the consent form to keep.



It is okay to change your mind.



If you say no to taking part in the research study.



Your rights will not change



• Your health care will not change







We will also measure around your middle and your hips.



We will measure your blood pressure to see how well your heart is working.



We will ask you to come again for appointment 2.

We might ask you to fast.



Fasting means you are not allowed to eat or drink.



You can still have water to drink.



We will also give you some forms with questions on to take away with you and fill in.



Ask a relative, carer or someone you trust to help you with the questions and fill in the forms.