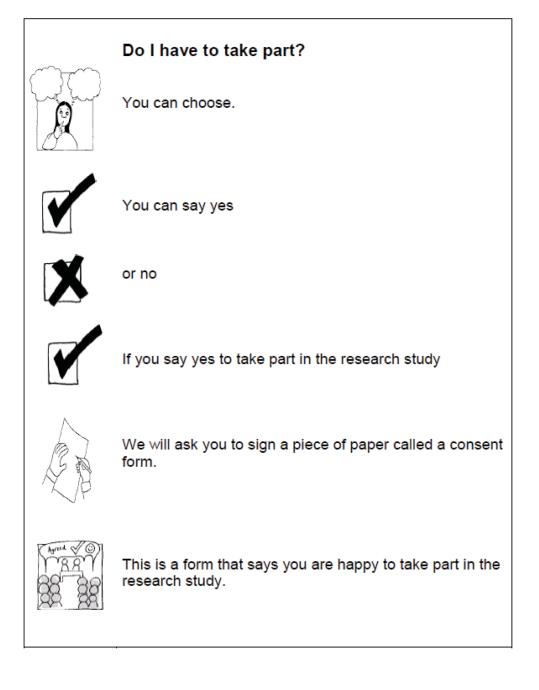

It is good to know if you have diabetes.

This means your doctor can give you the right treatment to make your health better.

We will give you a copy of the consent form to keep.

It is okay to change your mind.