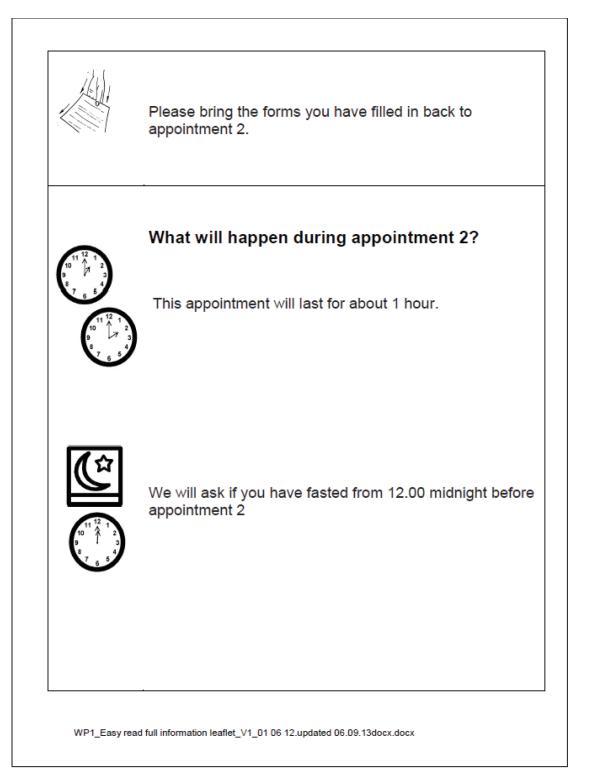

If you say no to taking part in the research study.

Your rights will not change

• Your health care will not change

We will also measure around your middle and your hips.

We will measure your blood pressure to see how well your heart is working.