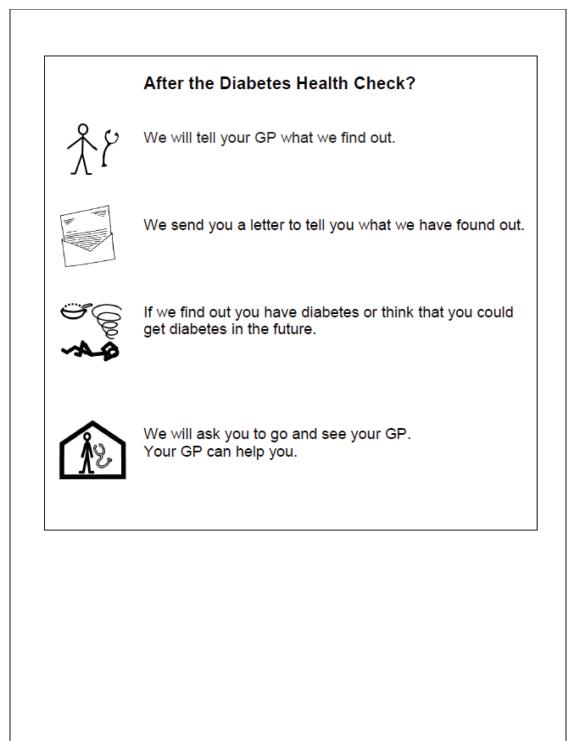

## Why have you been invited?

It is important to keep people healthy.

Some people who have a learning disability find it hard to tell their doctor or nurse when they are poorly.

A Diabetes Health Check will help you find out if you have diabetes.

It is good to know if you have diabetes.

This means your doctor can give you the right treatment to make your health better.

We will give you a copy of the consent form to keep.

It is okay to change your mind.