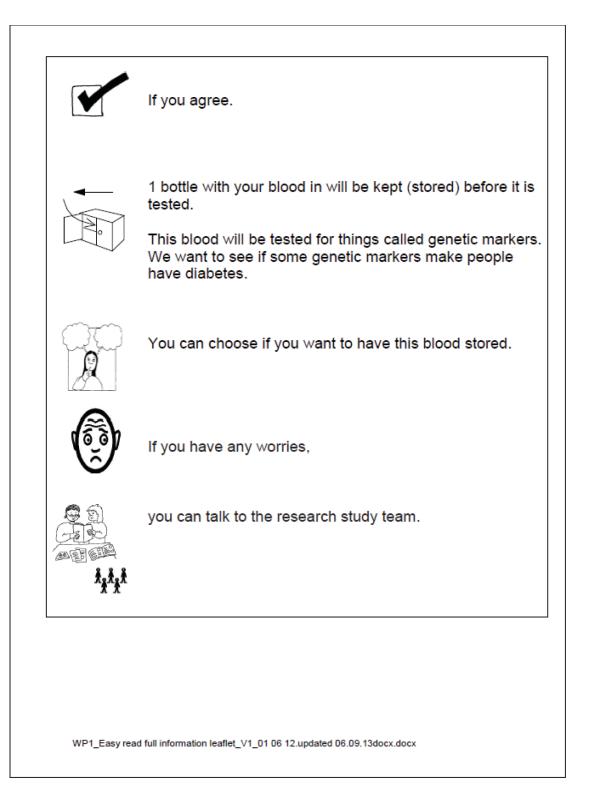

It is good to know if you have diabetes.

This means your doctor can give you the right treatment to make your health better.

We will give you a copy of the consent form to keep.

It is okay to change your mind.