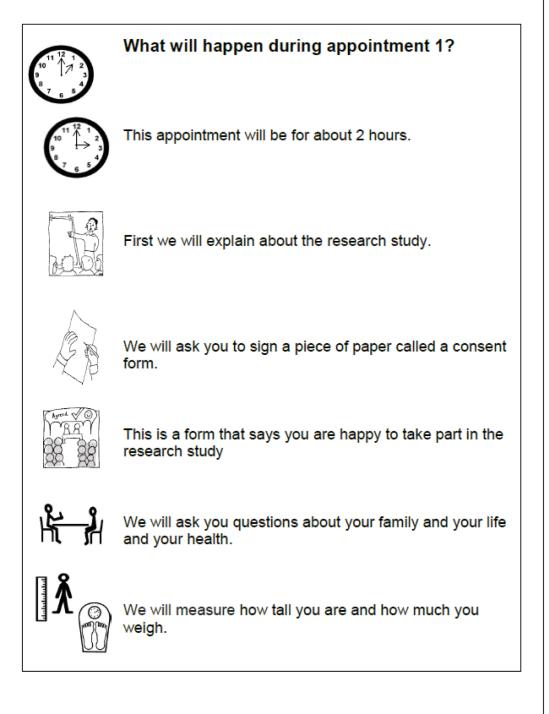

It is good to know if you have diabetes.

This means your doctor can give you the right treatment to make your health better.

We will give you a copy of the consent form to keep.

It is okay to change your mind.

We will ask you to come again for appointment 2.

We might ask you to fast.

Fasting means you are not allowed to eat or drink.

You can still have water to drink.

We will also give you some forms with questions on to take away with you and fill in.