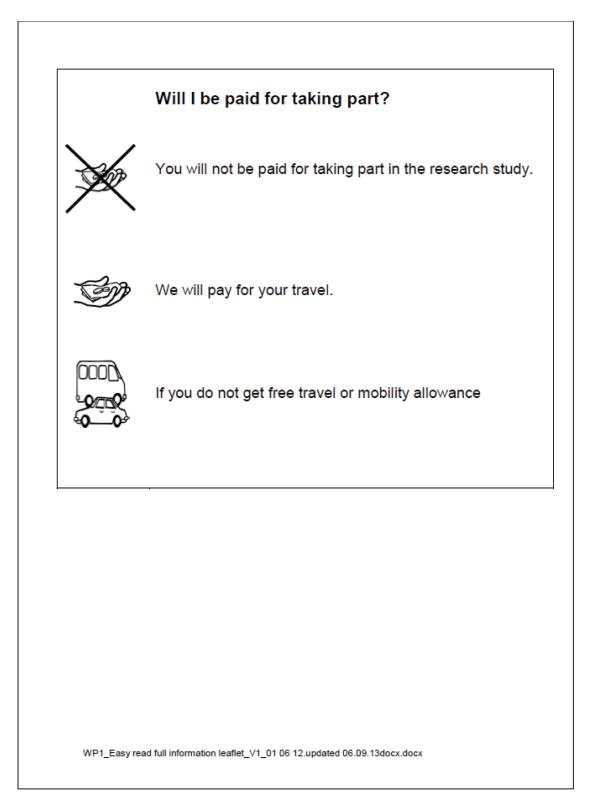

r doctor can give you the right treatment to make your health better.





We will give you a copy of the consent form to keep.



It is okay to change your mind.



If you say no to taking part in the research study.



Your rights will not change



• Your health care will not change







We will also measure around your middle and your hips.



We will measure your blood pressure to see how well your heart is working.



We will ask you to come again for appointment 2.

We might ask you to fast.



Fasting means you are not allowed to eat or drink.



You can still have water to drink.



We will also give you some forms with questions on to take away with you and fill in.



Ask a relative, carer or someone you trust to help you with the questions and fill in the forms.