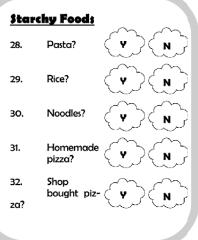

#### Yesterday, did you;

- 3. Eat a school lunch?
- 4. Eat a packed lunch from home?

N

Ν

N

5. Go home for your lunch?