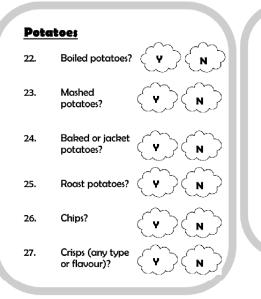

. Eat a packed lunch from home?

N

Ν

N

5. Go home for your lunch?

### Did you at any time yesterday eat any amount of the following?

#### **Breakfast Cereals**

- 6. Any cereals with: Chocolate flavouring, sugar frosted coatings; a crunchy, crisp texture; hoop shapes; added nuts/honey/maple; fruit fillings?
- 7. Any plain cereals e.g. Branflakes, Weetabix, All Bran, Nestle Force, Fruit 'n' Fibre, Sultana Bran (including supermarket own brands), Shredded Wheat, muesli, malted wheat cereals, porridge, instant oat cereal e.g. Oatso Simple, Ready Brek, Comflakes, Rice Crispies, Rice Pops, Puffed Wheat, Special K?





#### Added Sugar

- Sugar (white or brown) in any drink such as tea, coffee, hot chocolate?
- 21. Sugar (white or brown) <u>on any food</u> such as cornflakes or pancakes?





N

#### Nuts

Nuts such as peanuts, cashews, almonds, brazils, walnuts, etc?

33. Salted?

34. Unsalted?

## Did you at any time yesterday eat any amount of the following?



Ν

Ν





(including milk in tea, coffee, milkshakes, flavoured milk, hot chocolate or on cereals etc)?

- 58. Ordinary full fat milk (Blue top)?
- 59 Semi skimmed or skimmed milk (Green or red top)?
  - Water?

60.