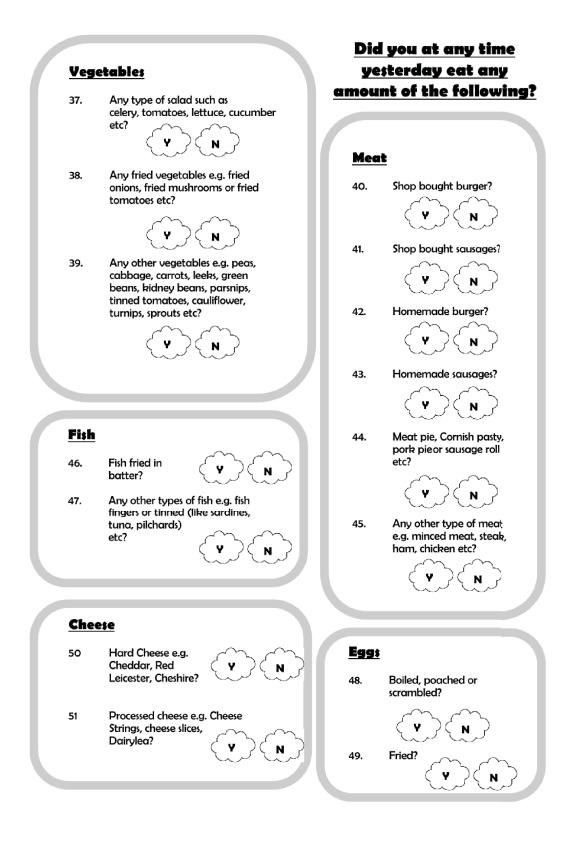

th: Chocolate flavouring, sugar frosted coatings; a crunchy, crisp texture; hoop shapes; added nuts/honey/maple; fruit fillings?
- 7. Any plain cereals e.g. Branflakes, Weetabix, All Bran, Nestle Force, Fruit 'n' Fibre, Sultana Bran (including supermarket own brands), Shredded Wheat, muesli, malted wheat cereals, porridge, instant oat cereal e.g. Oatso Simple, Ready Brek, Comflakes, Rice Crispies, Rice Pops, Puffed Wheat, Special K?





#### Added Sugar

- Sugar (white or brown) in any drink such as tea, coffee, hot chocolate?
- 21. Sugar (white or brown) <u>on any food</u> such as cornflakes or pancakes?





N

#### Nuts

Nuts such as peanuts, cashews, almonds, brazils, walnuts, etc?

33. Salted?

34. Unsalted?

## Did you at any time yesterday eat any amount of the following?



Ν

Ν





(including milk in tea, coffee, milkshakes, flavoured milk, hot chocolate or on cereals etc)?

- 58. Ordinary full fat milk (Blue top)?
- 59 Semi skimmed or skimmed milk (Green or red top)?
  - Water?

60.