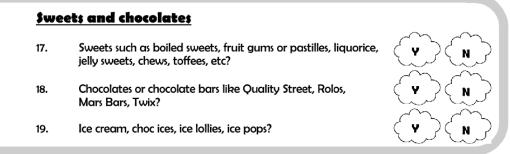

ly and answer as honestly as you can. There are no right or wrong answers and all your responses will be kept secret.



#### Yesterday, did you;

- 3. Eat a school lunch?
- 4. Eat a packed lunch from home?

N

Ν

N

5. Go home for your lunch?

### Did you at any time yesterday eat any amount of the following?

#### **Breakfast Cereals**

- 6. Any cereals with: Chocolate flavouring, sugar frosted coatings; a crunchy, crisp texture; hoop shapes; added nuts/honey/maple; fruit fillings?
- 7. Any plain cereals e.g. Branflakes, Weetabix, All Bran, Nestle Force, Fruit 'n' Fibre, Sultana Bran (including supermarket own brands), Shredded Wheat, muesli, malted wheat cereals, porridge, instant oat cereal e.g. Oatso Simple, Ready Brek, Comflakes, Rice Crispies, Rice Pops, Puffed Wheat, Special K?





#### Added Sugar

- Sugar (white or brown) in any drink such as tea, coffee, hot chocolate?
- 21. Sugar (white or brown) <u>on any food</u> such as cornflakes or pancakes?





N

#### Nuts

Nuts such as peanuts, cashews, almonds, brazils, walnuts, etc?

33. Salted?

34. Unsalted?

## Did you at any time yesterday eat any amount of the following?



Ν

Ν





(including milk in tea, coffee, milkshakes, flavoured milk, hot chocolate or on cereals etc)?

- 58. Ordinary full fat milk (Blue top)?
- 59 Semi skimmed or skimmed milk (Green or red top)?
  - Water?

60.