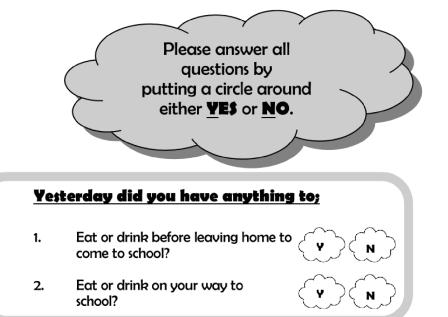

# WEEK

We are interested in finding out what you ate yesterday. Please read and listen to the questions very carefully and answer as honestly as you can. There are no right or wrong answers and all your responses will be kept secret.

#### Yesterday, did you;

- 3. Eat a school lunch?
- 4. Eat a packed lunch from home?

N

Ν

N

5. Go home for your lunch?