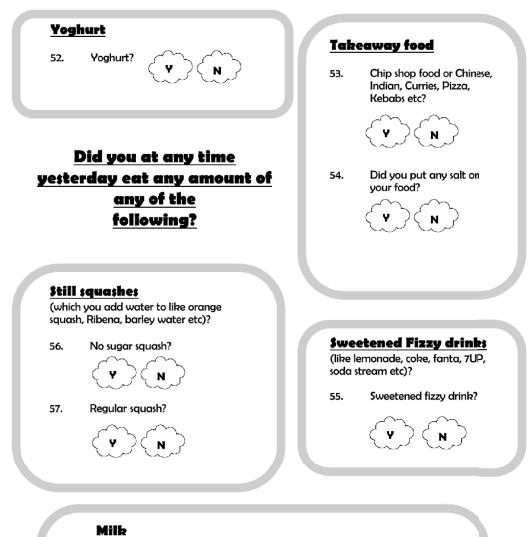

### Did you at any time yesterday eat any amount of the following?

## Did you at any time yesterday eat any amount of the following?

Ν

Ν

(including milk in tea, coffee, milkshakes, flavoured milk, hot chocolate or on cereals etc)?

- 58. Ordinary full fat milk (Blue top)?
- 59 Semi skimmed or skimmed milk (Green or red top)?
  - Water?