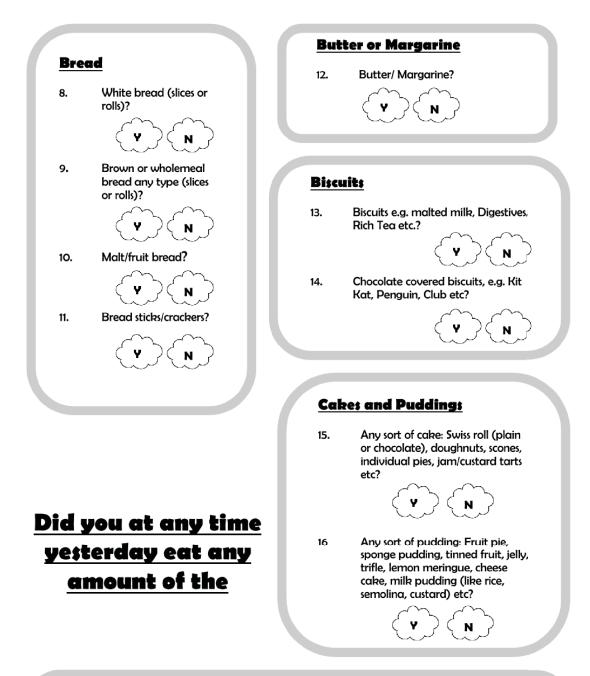

### Did you at any time yesterday eat any amount of the following?

#### **Breakfast Cereals**

- 6. Any cereals with: Chocolate flavouring, sugar frosted coatings; a crunchy, crisp texture; hoop shapes; added nuts/honey/maple; fruit fillings?
- 7. Any plain cereals e.g. Branflakes, Weetabix, All Bran, Nestle Force, Fruit 'n' Fibre, Sultana Bran (including supermarket own brands), Shredded Wheat, muesli, malted wheat cereals, porridge, instant oat cereal e.g. Oatso Simple, Ready Brek, Comflakes, Rice Crispies, Rice Pops, Puffed Wheat, Special K?